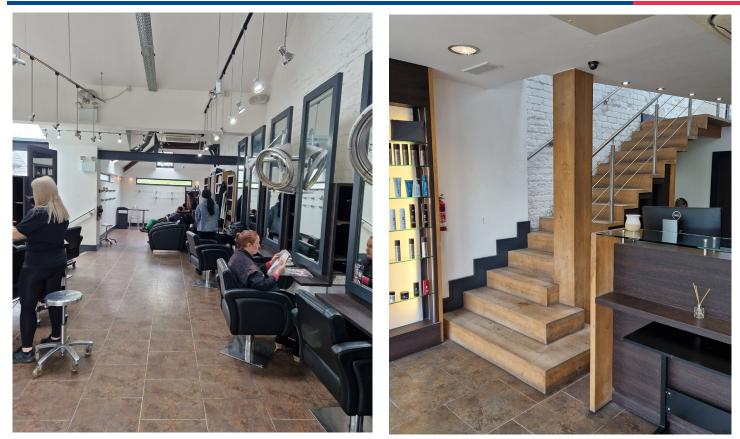

#### DESCRIPTION

The premises are arranged over ground and first floor within a midterraced property on the east side of Allerton Road between its junctions with Wembley Road and Green Lane benefitting from a constant flow of pedestrians and vehicles. The property is fitted as a high quality hairdressers with a staircase in the sales area leading to an open plan first floor. There is a small yard area at the rear.

#### ACCOMMODATION

We have measured the premises in accordance with the RICS Code of Measuring Practice (6th Edition) and provide the following approximate areas:

| Ground Floor | 750 sq.ft. | (69.70 sq.m.) |
|--------------|------------|---------------|
| First Floor  | 670 sq.ft. | (62.27 sq.m.) |