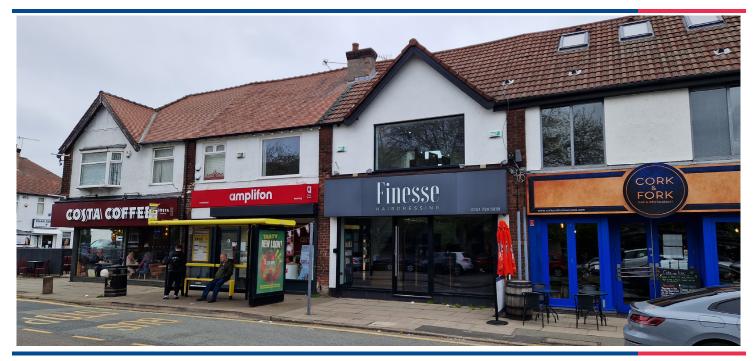

#### LOCATION

Allerton Road is a busy district suburban centre located approximately 5 miles south of the city centre, an established shopping and leisure location serving the residential populations of Mossley Hill, Childwall, Allerton, Aigburth and Woolton. Nearby occupiers include Costa, Amplifon, Subway, Betfred, Sainsbury's, Specsavers and other independent restaurants, cafes and drinking establishments.

#### DESCRIPTION

The premises are arranged over ground and first floor within a midterraced property on the east side of Allerton Road between its junctions with Wembley Road and Green Lane benefitting from a constant flow of pedestrians and vehicles. The property is fitted as a high quality hairdressers with a staircase in the sales area leading to an open plan first floor. There is a small yard area at the rear.