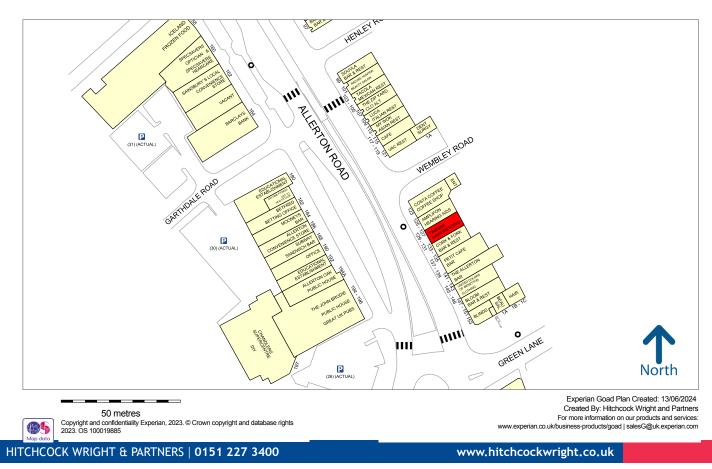

#### LOCATION

Allerton Road is a busy district suburban centre located approximately 5 miles south of the city centre, an established shopping and leisure location serving the residential populations of Mossley Hill, Childwall, Allerton, Aigburth and Woolton. Nearby occupiers include Costa, Amplifon, Subway, Betfred, Sainsbury's, Specsavers and other independent restaurants, cafes and drinking establishments.

## 129 / 131 Allerton Road, Mossley Hill, Liverpool L18 2DD

experian.

Liverpool - Allerton Road

Hitchcock Wright 0151 227 3400

Misrepresentation Act 1967. These details are provided only as a general guide to what is being offered subject to contract and subject to lease being available and are not intended to be construed as containing any representation of fact upon which any interested party is entitled to rely. Other than this general guide neither we nor any person in our employ has any authority to make, give or imply any representation or warranty whatsoever relating to the properties in these details.