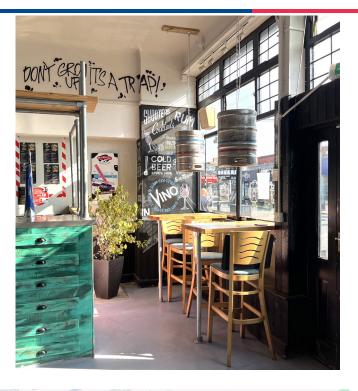

## **DESCRIPTION**

The property is ground floor only and consists of an open-plan sales area with a bar, W/C and kitchen facilities. The premises includes a rear yard with seating area and benefits from a fitted extraction system, 3-phase electricity and on-street customer parking. Nearby occupiers include Rubens Coffee, Subway, Timpsons, Sayers, BoBo Restaurant and a number of independent operators.