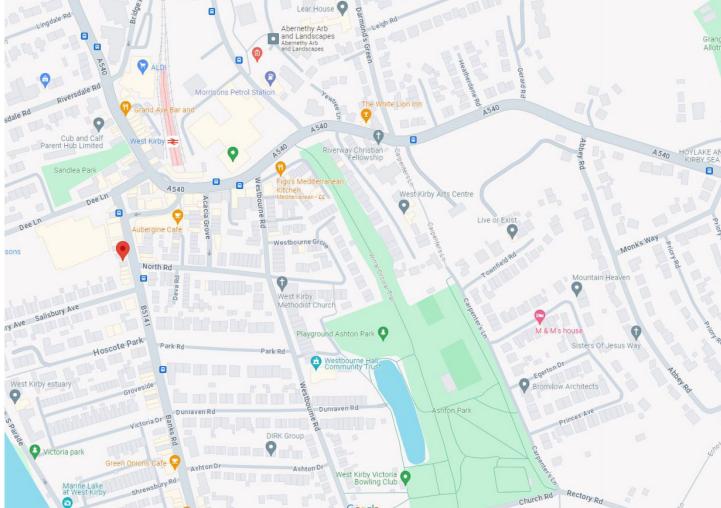

#### LOCATION

This prominent retail unit is located in the busy seaside town of West Kirby which is approximately 12 miles west of Liverpool City Centre. The premises is situated on Banks Road, just off the A540 which is the principal route between the Wirral towns of Hoylake, West Kirby and Heswall and can be easily accessed from the nearby West Kirby railway and bus station.