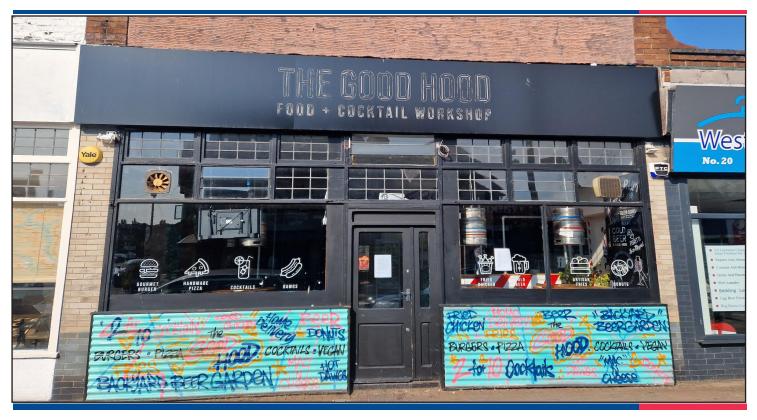

# 22 Banks Road, West Kirby, Wirral CH48 ORD

## **DESCRIPTION**

The property is ground floor only and consists of an open-plan sales area with a bar, W/C and kitchen facilities. The premises includes a rear yard with seating area and benefits from a fitted extraction system, 3-phase electricity and on-street customer parking. Nearby occupiers include Rubens Coffee, Subway, Timpsons, Sayers, BoBo Restaurant and a number of independent operators.