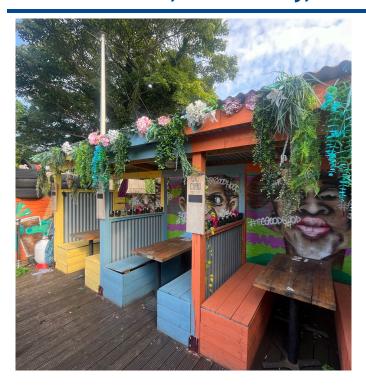

## **DESCRIPTION**

The property is ground floor only and consists of an open-plan sales area with a bar, W/C and kitchen facilities. The premises includes a rear yard with seating area and benefits from a fitted extraction system, 3-phase electricity and on-street customer parking. Nearby occupiers include Rubens Coffee, Subway, Timpsons, Sayers, BoBo Restaurant and a number of independent operators.