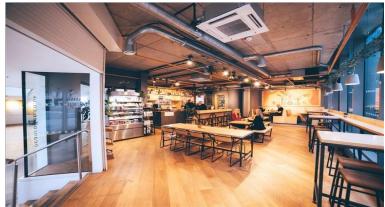

# 20 Chapel Street, Liverpool L3 9AG

# **Address:**

20 Chapel Street Liverpool L3 9AG

## **Accommodation:**

3<sup>rd</sup> Floor - 12,976 sq.ft

#### **Quoting Terms:**

Passing Rent: £246,544 p.a.x - (£19.00 per sq ft)

Service charge: £8.22 per sq ft

Rates: £7.50 per sq ft (Estimated)

# AVISON Hitchcock Wright YOUNG CHARTERED SURVEYORS & PAINTENES

## **Specification:**

The 3<sup>rd</sup> floor is available by way of assignment or sub-lease: Lease Expiry: June 2034 Lease Break: June 2029

- Fully fitted office space
- Kitchen and Breakout area
- Boardroom & Private offices
- Air Conditioning
- Raised floors
- · LED Lighting
- Suspended Ceilings
- Concierge
- Security Speed Gates
- Secure Basement Parking
- Bicycle Hub & Shower Facilities

Coffee Shop