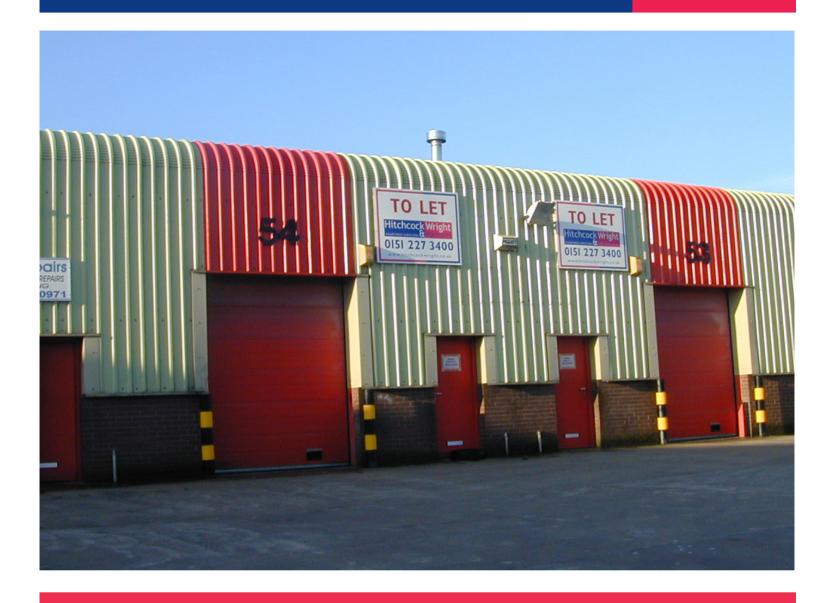

#### **DESCRIPTION**

The development comprises 10 single storey workshop units which benefit from the following features:

- Small toilet block
- Tea making point
- Lighting throughout
- Up and over sectional door with 3 metre clearance
- Eaves height of a minimum 4.5 metres
- Communal car parking

#### **AVAILABILITY**

| UNIT | SIZE                    | RENT             |
|------|-------------------------|------------------|
| 50   | 750 sq.ft. (69.7sq.m.)  | £7,500 per annum |
| 52   | 750 sq.ft. (69.7 sq.m.) | £7,500 per annum |