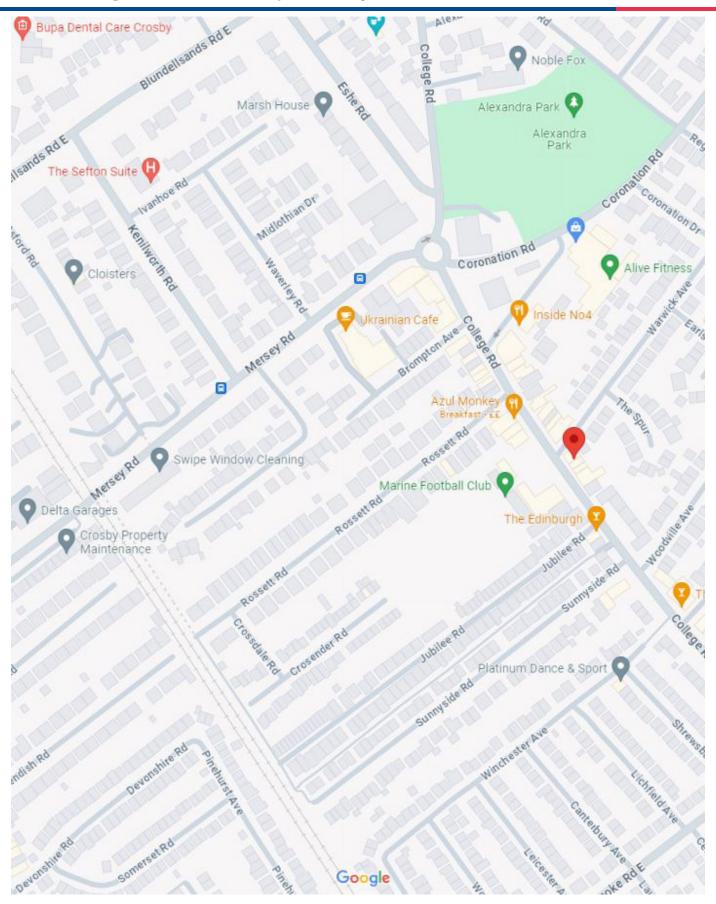

## 136A College Road, Crosby, Liverpool L23 3DP

#### LOCATION

College Road, Crosby is an attractive busy suburban location, a popular destination with a large residential population within walking distance including an attractive mix of independent occupiers, retailers and multiple occupiers including Co-op, Waterfields, William Hill, Marine FC and Gillions.