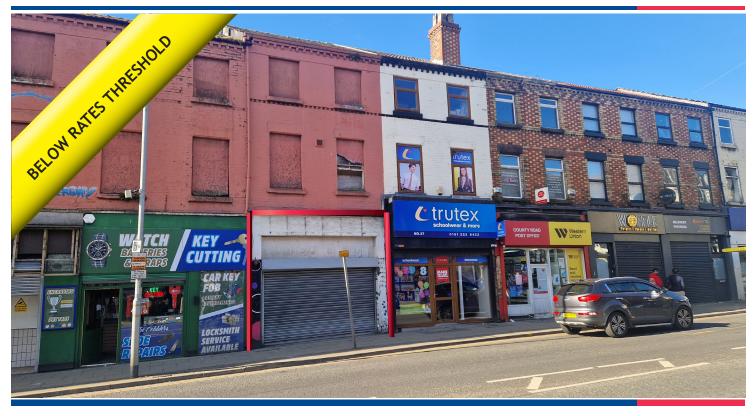

## 25 County Road, Liverpool, Merseyside L4 3QA

#### LOCATION

The subject premises occupy a prominent position fronting County Road (A59) approximately three miles north of Liverpool City Centre. County Road itself is a busy arterial route and remains popular with both national and local retailers. Other retailers in the immediate vicinity include B&M Bargains, Bet Fred and Superdrug.