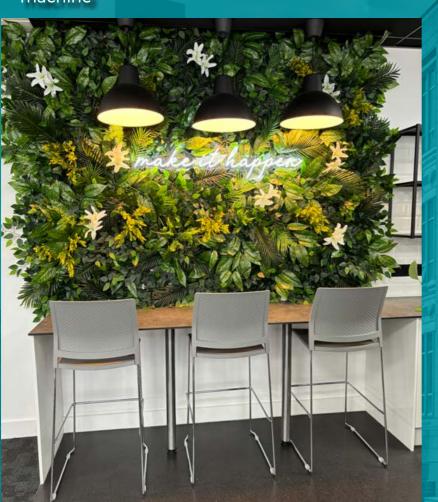

# Fully Fitted, Flexible Office Suites, Liverpool City Centre.

Honeycomb Building, Edmund Street, Liverpool L3 9NG

- Desirable Location
- On site Bike & Shower facilities
- Free Meeting Room facilities incl. complimentary coffee machine
- 24/7 Access
- Roof Terrace
- Ability to Grow within the building
- Available on an All-Inclusive Basis