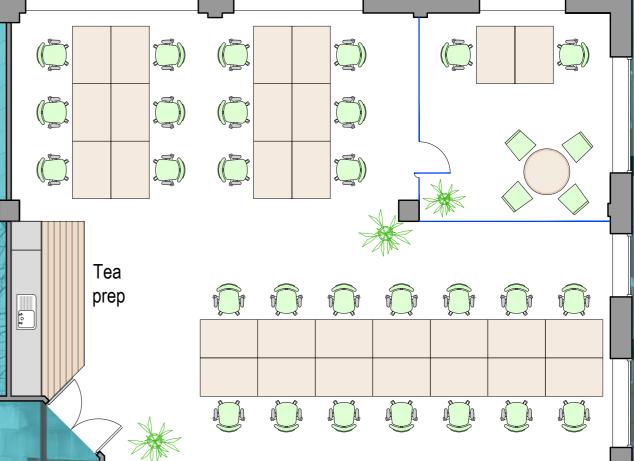

### 2nd Floor - Suite 11a £130 per Workstation

- 28 Workstations
- Flexible Agreement Available
- Fully Inclusive Rent\*
- Wi-Fi Ready
- Fitted Kitchen with integrated appliances
- Dedicated Private Office/Meeting Room
- Air Conditioning with exposed services
- \* Excludes cleaning to the suite