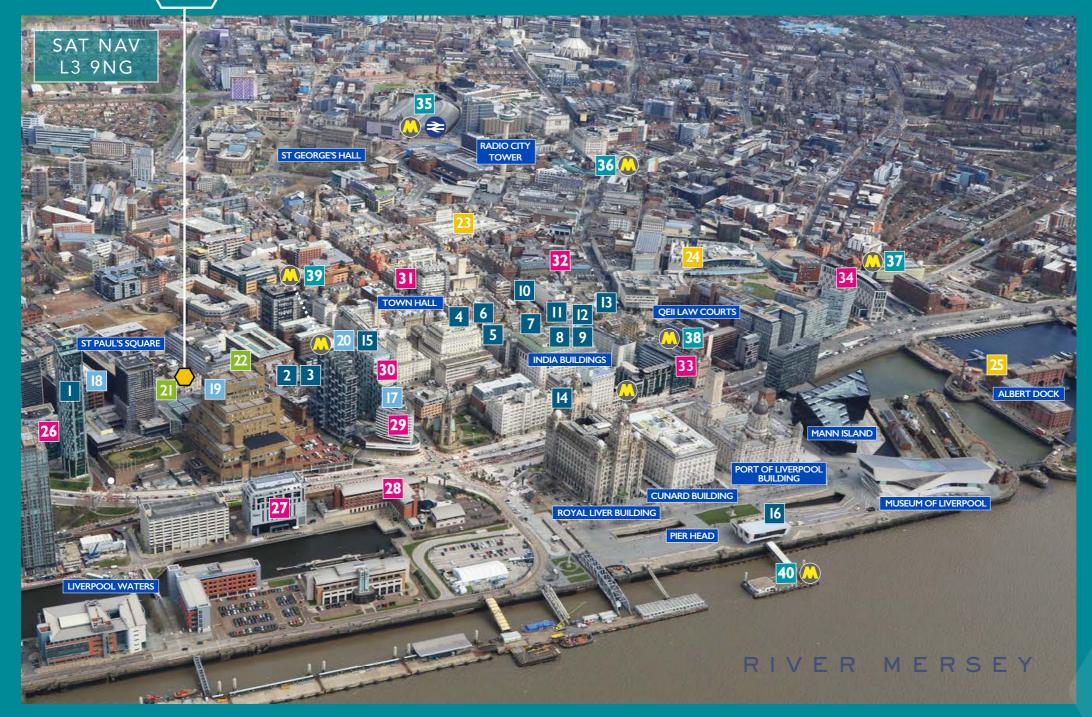

### **RESTAURANTS & BARS**

- Panoramic 34 Restaurant
- Trattoria 51
- City Wine Bar
- Gino D' Acampo
- Mowgli
- Rudy's Neopolitan Pizza
- Viva Brazil
- Restaurant Bar & Grill
- 9 The Alchemist
- 10 Piccolino
- 11 San Carlo Restaurant
- 12 Bacaro
- 13 Pret A Manger 14 Oh Me Oh My
- 15 El Gato Negro
- 16 Matou Pan Asian Restaurant

- 17 Bean
- 18 Costa Coffee
- 19 Starbucks
- 20 Costa Coffee

- 21 Sainsbury's
- 22 Tesco Express
- 23 Metquarter
- 24 Liverpool ONE 25 Albert Dock

### HOTELS

- 26 Radisson Blu Hotel
- 27 Malmaison
- 28 Crowne Plaza
- 29 Mercure Atlantic Tower Hotel
- 30 Hotel Indigo
- 31 Aloft Liverpool
- 32 Hard Days Night Hotel 33 30 James Street
- 34 Liverpool Hilton

- 35 Lime Street Main Line Station
- 36 Central Station
- 37 LiverpoolONE Bus Station
- 38 James Street Station
- 39 Moorfields Station
- 40 Mersey Ferry Terminal

DETAILED INFORMATION IS AVAILABLE FROM THE JOINT SOLE AGENTS