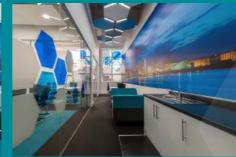

# Fully Fitted, Flexible Office Suites, Liverpool City Centre.

Honeycomb Building, Edmund Street, Liverpool L3 9NG

- Desirable Location
- On site Bike & Shower facilities
- Free Meeting Room facilities incl. complimentary coffee machine
- 24/7 Access
- Roof Terrace
- Ability to Grow within the building
- Available on an All-Inclusive Basis

### 2nd Floor - Suite 11a £130 per Workstation

- 28 Workstations
- Flexible Agreement Available
- Fully Inclusive Rent\*
- Wi-Fi Ready
- Fitted Kitchen with integrated appliances
- Dedicated Private Office/Meeting Room
- Air Conditioning with exposed services
- \* Excludes cleaning to the suite