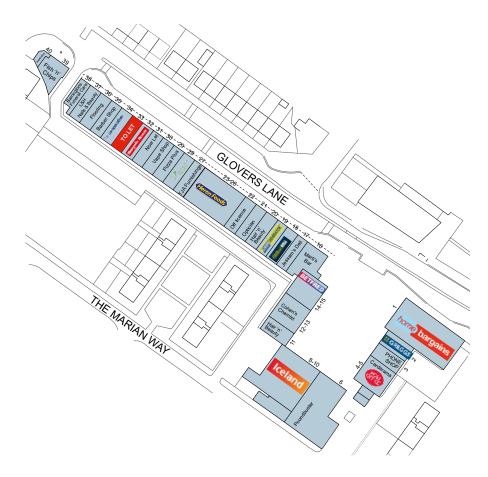

Multiple retailers such as Greggs, Iceland, William Hill & Home Bargains have traded here successfully for years.

TOTAL
DEVELOPMENT
73,121 sq.ft
(6,793 sq.m)

- Busy Shopping Centre with 38 Units
- Free Car Parking
- 7 miles north of Liverpool city centre
- Occupiers include Greggs, Home Bargains and Iceland

## Unit 33, Marian Square Shopping Centre,

Netherton, Bootle, Liverpool, L30 5QA

- 7 miles north of Liverpool
- Ample parking

- Large local population
- Retailers include Greggs, Iceland, William Hill and Home Bargains

#### Description

The scheme is a busy shopping location benefiting from excellent parking provision and a large residential population within walking distance. Multiple retailers such as Greggs, Iceland, William Hill & Home Bargains have traded here successfully for years.