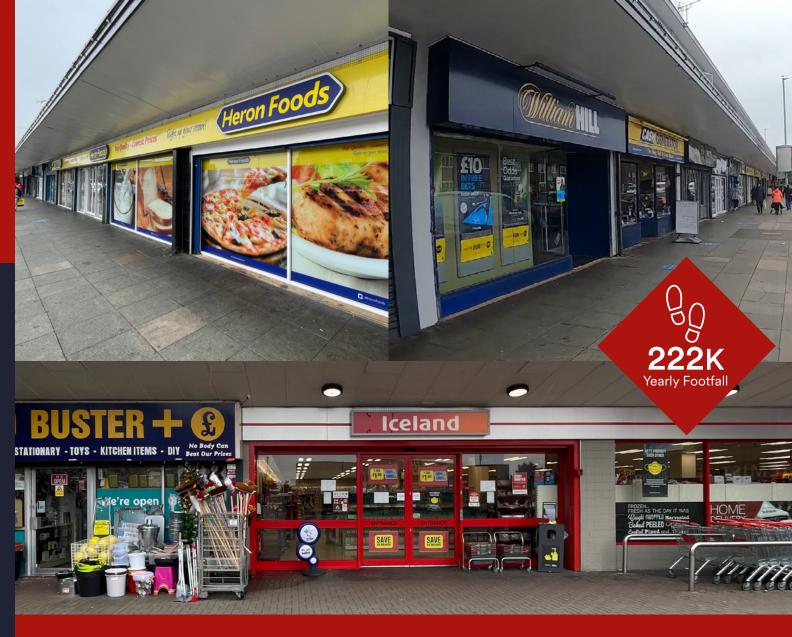

Multiple retailers such as Greggs, Iceland, William Hill & Home Bargains have traded here successfully for years.

TOTAL
DEVELOPMENT
73,121 sq.ft
(6,793 sq.m)

- Busy Shopping Centre with 38 Units
- Free Car Parking
- 7 miles north of Liverpool city centre
- Occupiers include Greggs, Home Bargains and Iceland

#### Description

The scheme is a busy shopping location benefiting from excellent parking provision and a large residential population within walking distance. Multiple retailers such as Greggs, Iceland, William Hill & Home Bargains have traded here successfully for years.