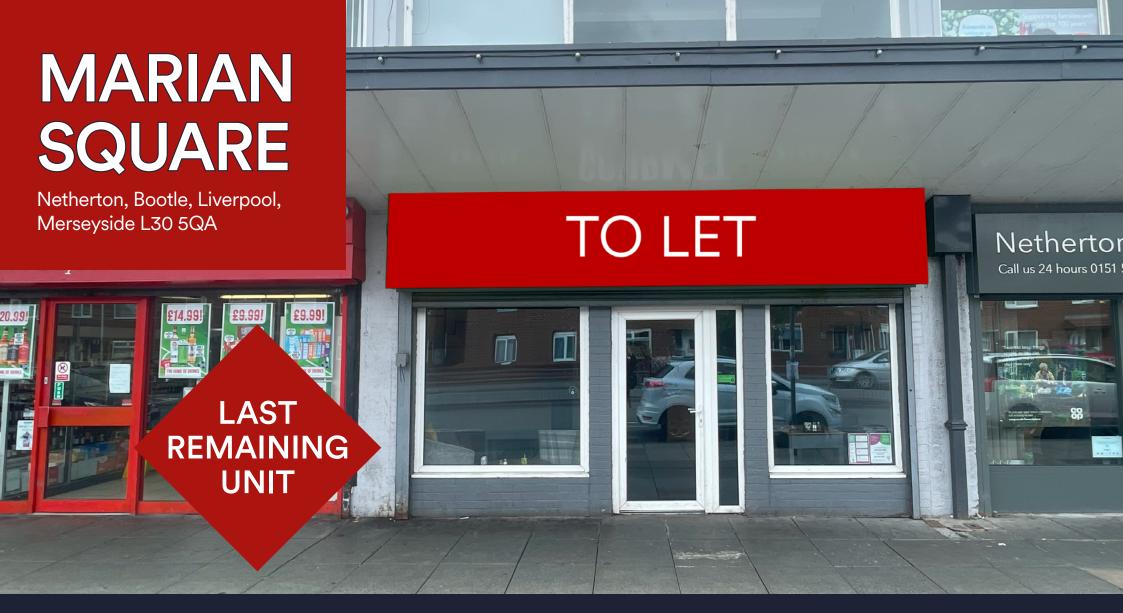

# MARIAN SQUARE

Netherton, Bootle, Liverpool, Merseyside L30 5QA

The scheme is a busy shopping location benefitting from excellent parking provision and a large residential population within walking distance.

## Unit 33, Marian Square Shopping Centre,

Netherton, Bootle, Liverpool, L30 5QA

- 7 miles north of Liverpool
- Ample parking

- Large local population
- Retailers include Greggs, Iceland, William Hill and Home Bargains

### **Unit 33, Marian Square Shopping** Centre, Netherton, Bootle, Liverpool, L30 5QA

| TOTAL               | 1,642 | 152.6 |
|---------------------|-------|-------|
| First Floor         | 803   | 74.63 |
| Ground Floor        | 839   | 77.97 |
| Areas (approx. NIA) | Sq.ft | Sq.m  |