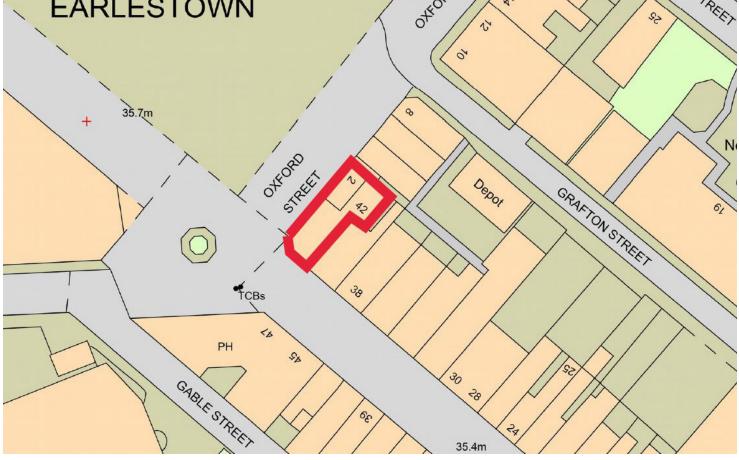

## SITUATION AND DESCRIPTION

TO LET

A prominent corner retail unit at the corner of Market Street with Oxford Road within the busy central retail district including Earlestown Market, Wilko Hardware Shop, Home Bargain, Tesco, Waterfields Bakers, Boots Pharmacy and other retail, food and leisure outlets.