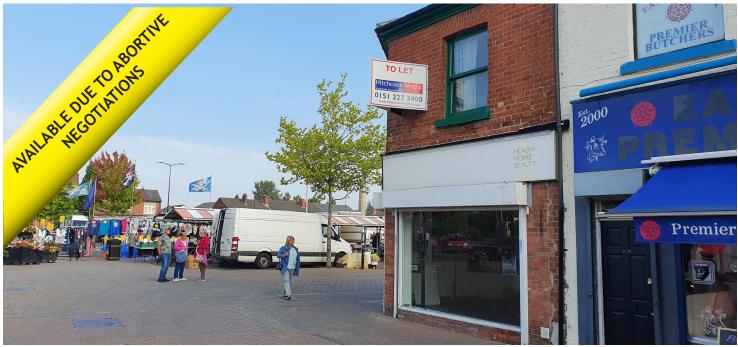

## SITUATION AND DESCRIPTION

TO LET

A prominent corner retail unit at the corner of Market Street with Oxford Road within the busy central retail district including Earlestown Market, Wilko Hardware Shop, Home Bargain, Tesco, Waterfields Bakers, Boots Pharmacy and other retail, food and leisure outlets.