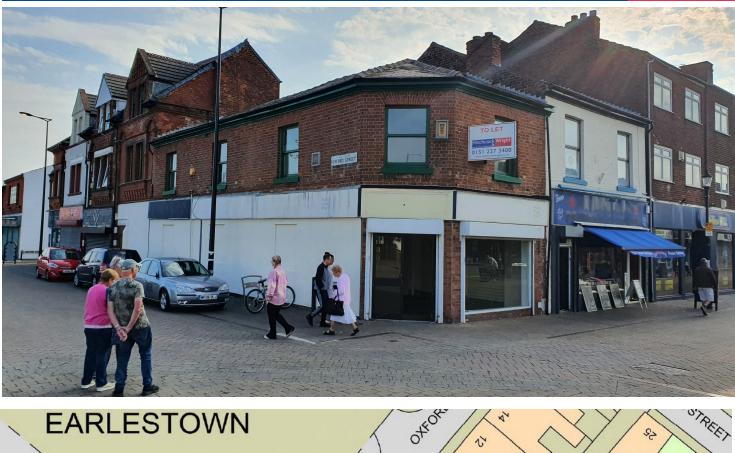

# 42 Market Street, Earlestown, Newton le Willows, WA12 9AN

## SITUATION AND DESCRIPTION

TO LET

A prominent corner retail unit at the corner of Market Street with Oxford Road within the busy central retail district including Earlestown Market, Wilko Hardware Shop, Home Bargain, Tesco, Waterfields Bakers, Boots Pharmacy and other retail, food and leisure outlets.