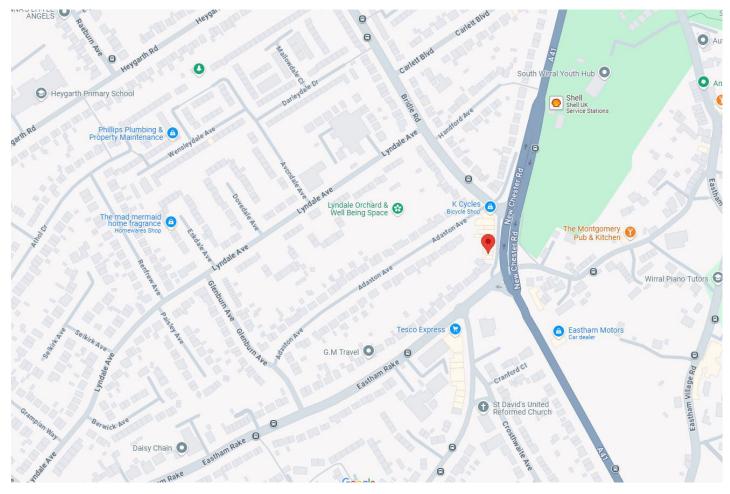

#### LOCATION

The premises are located in a prominent position along New Chester Road (A41), approximately 8 miles south of Liverpool City Centre and 4.5 miles from Ellesmere Port. Situated on the busy arterial route connecting Eastham to Bromborough, Bebington, Birkenhead, and beyond. The unit is easily accessible via Junction 5 of the M53, and Eastham Rake station is just 1 mile away.