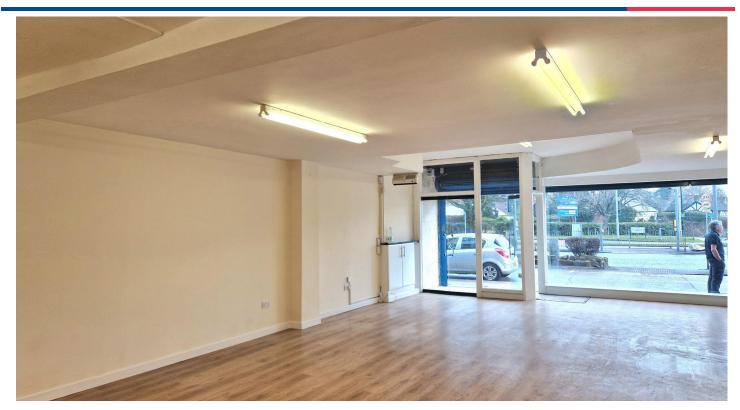

#### DESCRIPTION

The property is situated on the ground floor and features an open-plan sales area, with a store and W/C facilities to the rear. The unit benefits from an electronically operated security roller shutter, on-street parking immediately outside, and rear service access. Other principal occupiers include Subway, One Stop Shop, David Pluck Bookmakers, along with several independent operators.

#### ACCOMMODATION

We have measured the premises in accordance with the RICS Code of Measuring Practice (6th Edition) and provide the following approximate areas:

| Ground Floor Sales | 107.01 sq.m. | 1,151 sq.ft. |
|--------------------|--------------|--------------|
| Ground Ancillary   | 32.24 sq.m.  | 347 sq.ft.   |