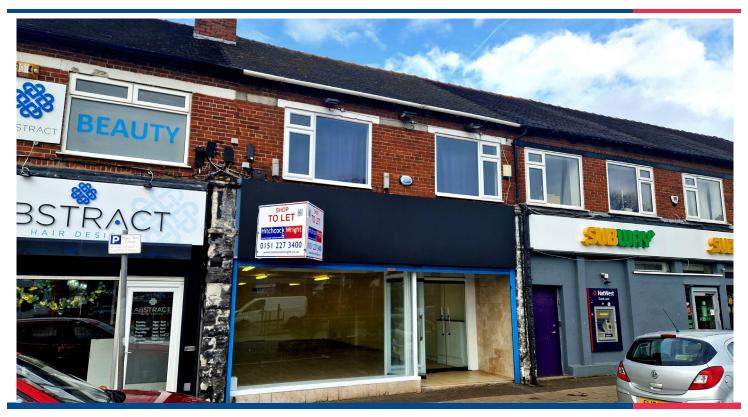

# TO LET Ground Floor Retail Unit £13,750 per annum

## 1200 New Chester Road, Eastham, Wirral CH62 9AE

#### DESCRIPTION

The property is situated on the ground floor and features an open-plan sales area, with a store and W/C facilities to the rear. The unit benefits from an electronically operated security roller shutter, on-street parking immediately outside, and rear service access. Other principal occupiers include Subway, One Stop Shop, David Pluck Bookmakers, along with several independent operators.