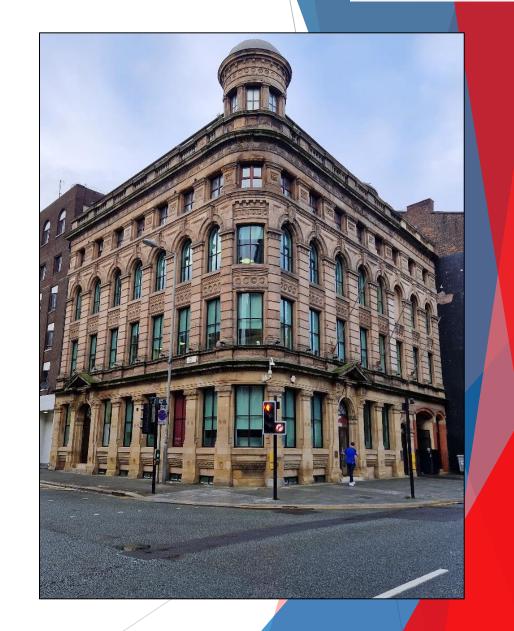

# 1066 sq. ft. (99.03 sq. m)

6 PALL MALL LIVERPOOL L3 6AL

# LOCATION

The property is located close to the junction of Pall Mall with Tithebarn Street and presents a prime opportunity for businesses seeking commercial space in the heart of Liverpool's thriving business district. This ground floor, selfcontained suite features a professional environment, ideal for a variety of business operations. The suite provides a spacious layout, ample natural light, and high-quality finishes. It provides a focused workspace, while offering immediate access to Liverpool's commercial hub.

# **DESCRIPTION / SPECIFICATION**

The unit currently provides a self-contained office suite suitable for various business needs. It features an open-plan layout designed to facilitate flexible working arrangements and board room / meeting room. The interior is finished to a high standard, featuring neutral décor, making it easy to customise the space.