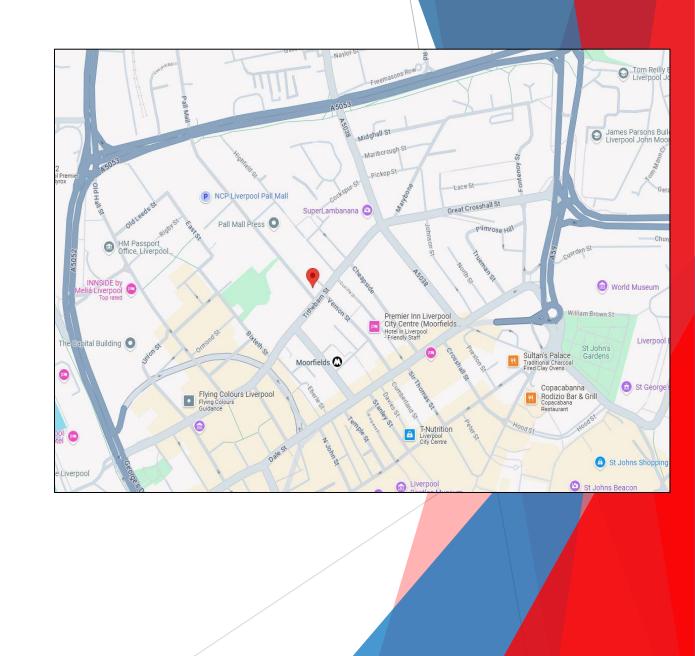

# LOCATION

The property is located close to the junction of Pall Mall with Tithebarn Street and presents a prime opportunity for businesses seeking commercial space in the heart of Liverpool's thriving business district. This ground floor, selfcontained suite features a professional environment, ideal for a variety of business operations. The suite provides a spacious layout, ample natural light, and high-quality finishes. It provides a focused workspace, while offering immediate access to Liverpool's commercial hub.

The area is rich in cultural heritage and is just a short walk from prominent landmarks such as the Liverpool One shopping centre, which boasts a plethora of retail options, dining establishments, and entertainment venues. Additionally, the Albert Dock and waterfront are easily accessible, enhancing the location's appeal for both clients and employees.

Excellent connectivity for commuting employees and visiting clients is another advantage, with Liverpool Lime Street positioned 800m away, while Moorfields Station is just 350m away.

With its blend of accessibility, professional environment and proximity to key amenities, The premises stands out as an ideal choice for businesses seeking a prominent address.