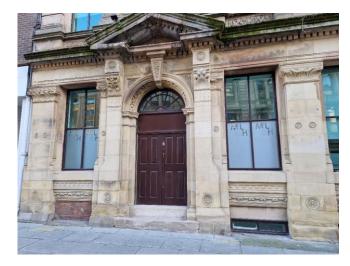

# **DESCRIPTION / SPECIFICATION**

The unit currently provides a self-contained office suite suitable for various business needs. It features an open-plan layout designed to facilitate flexible working arrangements and board room / meeting room. The interior is finished to a high standard, featuring neutral décor, making it easy to customise the space.

Key features and specifications include:

- Self contained kitchen and WC
- Fully networked
- Dual A/C / heating system (ceiling cassettes)
- LED lighting within an exposed suspended ceiling grid
- Self contained entrance directly off Pall Mall
- High quality glazed boardroom / meeting room