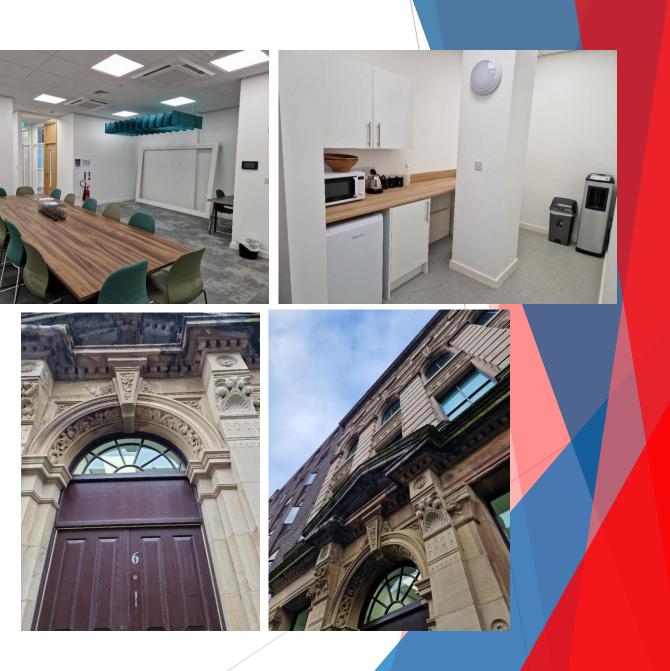

# **DESCRIPTION / SPECIFICATION**

The unit currently provides a self-contained office suite suitable for various business needs. It features an open-plan layout designed to facilitate flexible working arrangements and board room / meeting room. The interior is finished to a high standard, featuring neutral décor, making it easy to customise the space.

Key features and specifications include:

- Self contained kitchen and WC
- Fully networked
- Dual A/C / heating system (ceiling cassettes)
- LED lighting within an exposed suspended ceiling grid
- Self contained entrance directly off Pall Mall
- High quality glazed boardroom / meeting room