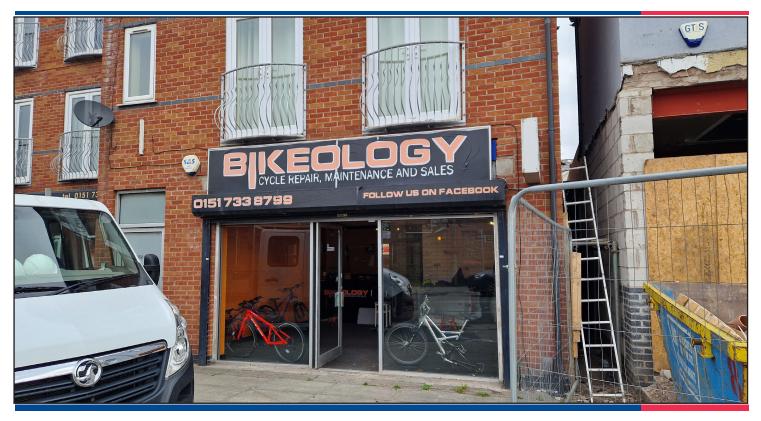

#### **LOCATION**

The subject property is in a prominent position at the corner of Smithdown Road and Wellington Avenue directly opposite an Asda Superstore. Smithdown Road is a popular thoroughfare with other retailers in the vicinity including Aldi and numerous local traders serving the large surrounding residential population which includes a significant number of students.

#### **DESCRIPTION**

The shop is arranged at ground floor only and includes kitchen and toilet facilities at the rear. The unit benefits from an electric security shutter.