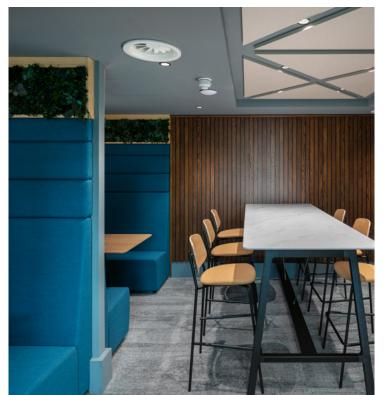

## SPECIFICATION

- > Fully comfort cooled
- > Full access raised floors (ground floor)
- > 3 compartment perimeter power trunking (first floor)
- > Passenger lift servicing first floor
- > Fully-furnished communal meeting room facility
- > 90 on-site secure car parking spaces (1 space: 265 sq ft)
- > Secure, fully-fenced site with fully monitored CCTV
- > LED lighting
- > 24 hour access via electronic fob
- > DDA Compliant
- > Shower room
- > EV charging points
- > Business Lounge/shared amenity space and meeting rooms

# BEAUTIFULLY LANDSCAPED SECURE SITE WITH FULLY MONITORED CCTV