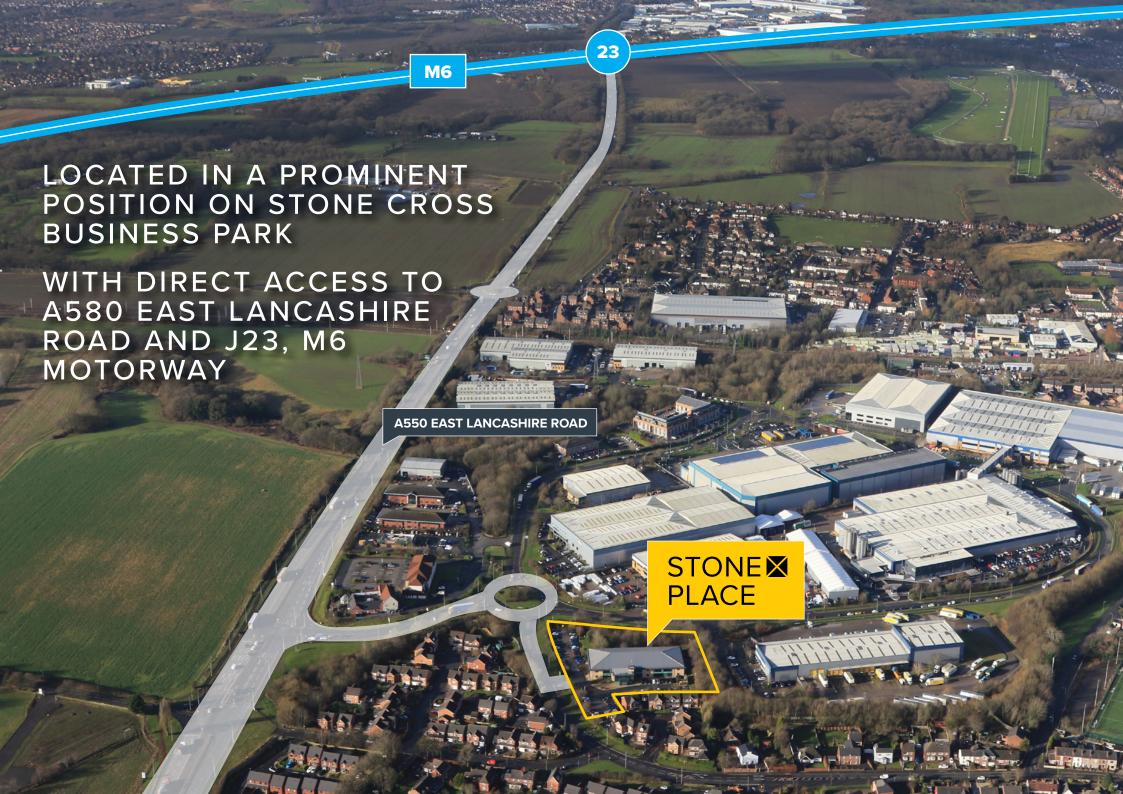

## LOCATION

Stone Cross Place is situated in a highly prominent location at the focal point of Stone Cross Business Park and is easily visible from the main A580 East Lancashire Road.

The property also lies within easy reach of J23 M6 motorway just 2 minutes drive, with national road links beyond.

### **Drive Times**

Liverpool John Lennon Airport

M6 Motorway 5 minutes
Liverpool City Centre 25 minutes
Manchester City Centre 25 minutes
Warrington Town Centre 10 minutes
Manchester International
Airport 25 minutes