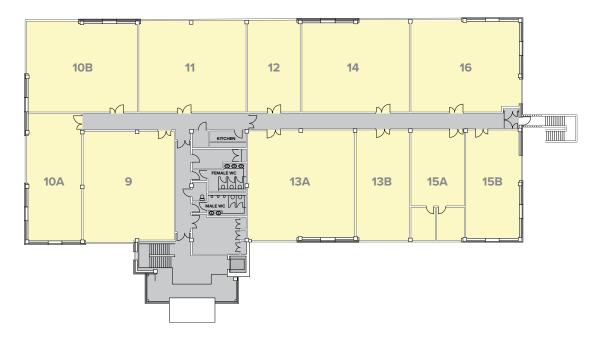

## ACCOMMODATION

FLEXIBLE OPEN PLAN OFFICE

SPACE FROM 640 SQ FT (59 SQM)

## FIRST FLOOR PLAN