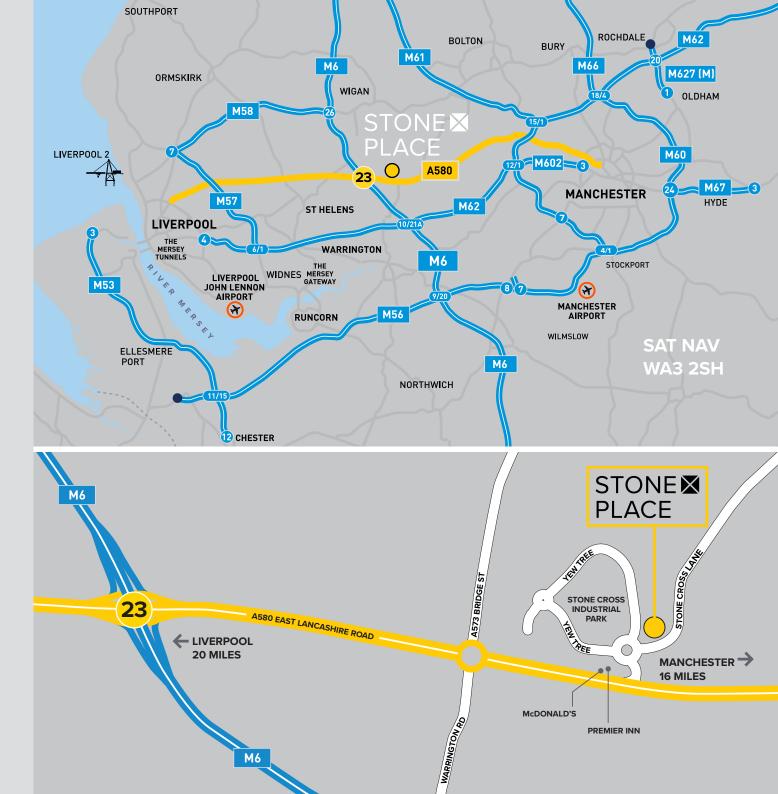

## LOCATION

Stone Cross Place is situated in a highly prominent location at the focal point of Stone Cross Business Park and is easily visible from the main A580 East Lancashire Road.

The property also lies within easy reach of J23 M6 motorway just 2 minutes drive, with national road links beyond.

### **Drive Times**

Liverpool John Lennon Airport

M6 Motorway 5 minutes
Liverpool City Centre 25 minutes
Manchester City Centre 25 minutes
Warrington Town Centre 10 minutes
Manchester International
Airport 25 minutes