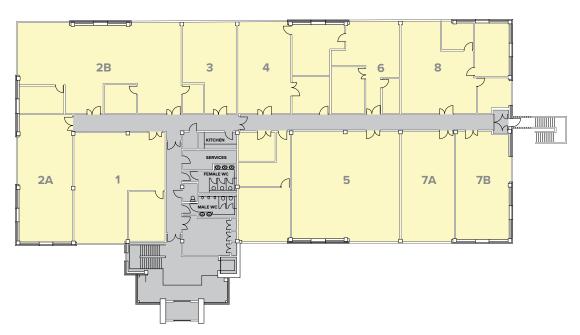

## ACCOMMODATION

FLEXIBLE OPEN PLAN OFFICE

SPACE FROM 640 SQ FT (59 SQM)

## GROUND FLOOR PLAN