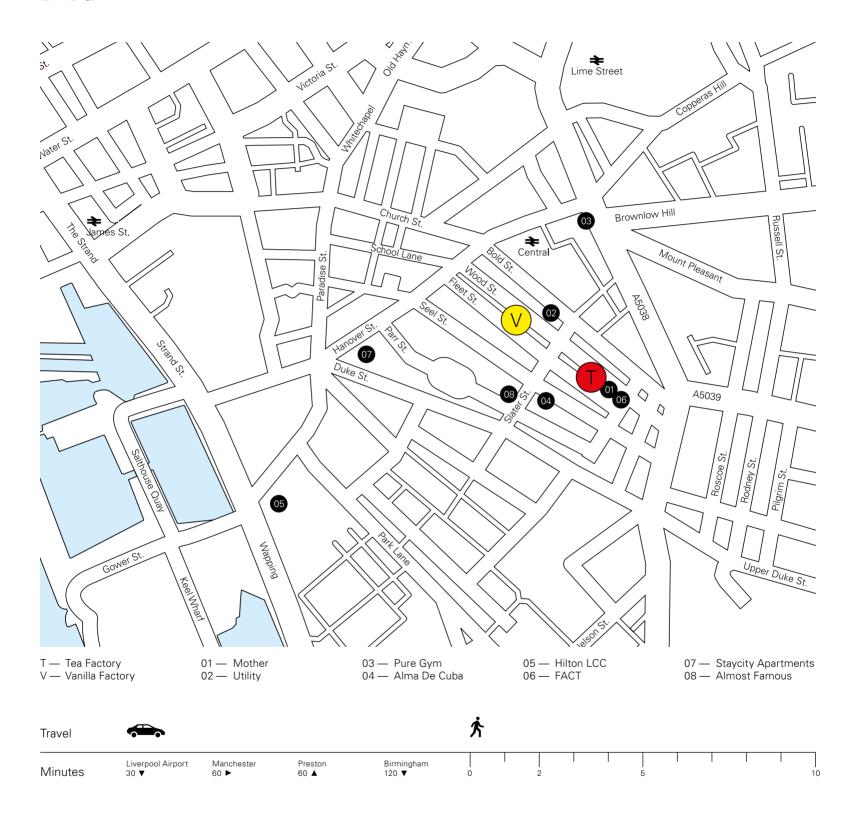

#### Easy to get to

Public transport links couldn't be better with Central, Lime Street and the bus station all close by. There are plenty of public car parks with both short-term and contract spaces.

Or why not save the planet and cycle to work — our bike racks and shower make this easy.

Notes

Available

°N 53. 24:8.0712 °W 2. 58:40.3674 Join Tea Factory to grow your business from workspaces that inspire creativity, encourage collaboration and give staff everything they need to have a great day at work.