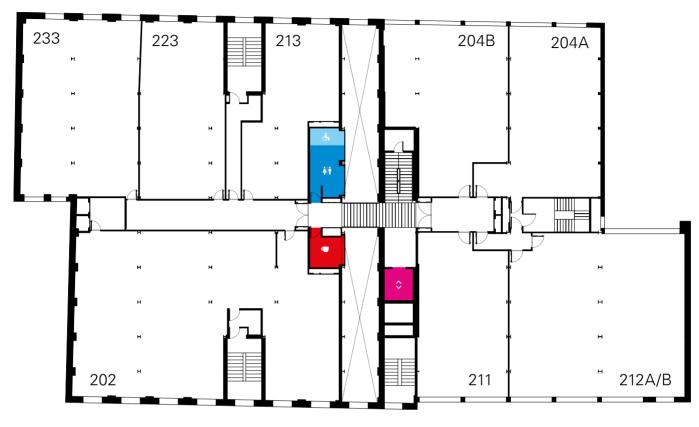

## Availability

00. Ground floor

01. First floor

02. Second floor

**(1) (3) (3)** 

03. Third floor

301

302

sq m

252 407 2,976 277

352

O 202 O 204A

O 204B

O 211

Available

3,411 317 • SPACES.

1,507 140 111

1,194 O 212A • SPACES.

sq ft

sq m

O 212B • SPACES. 213 1,009 94 223 1,238 115

233 1,744 162

Available

sq ft sq m