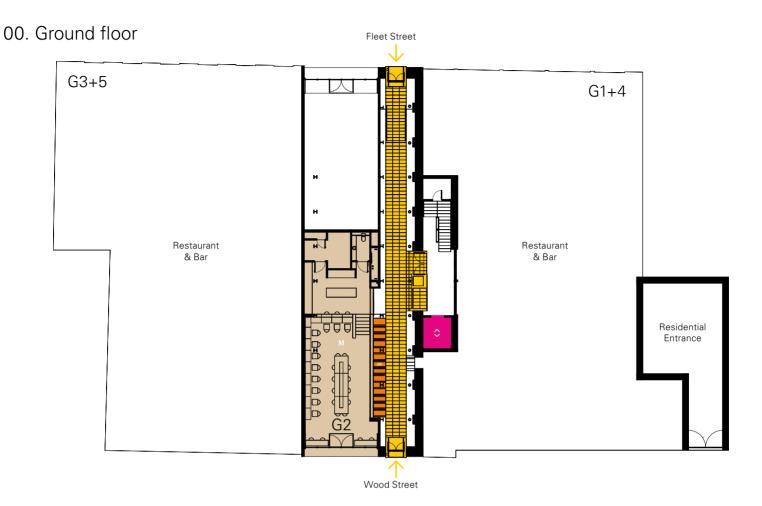

## Availability

00. Ground floor

01. First floor

02. Second floor

**(1) (3) (3)** 

03. Third floor

301

302

sq ft

sq m

O 101 ( ) 102

O 103

O 104

Available

3,793 2,710 4,378

sq ft