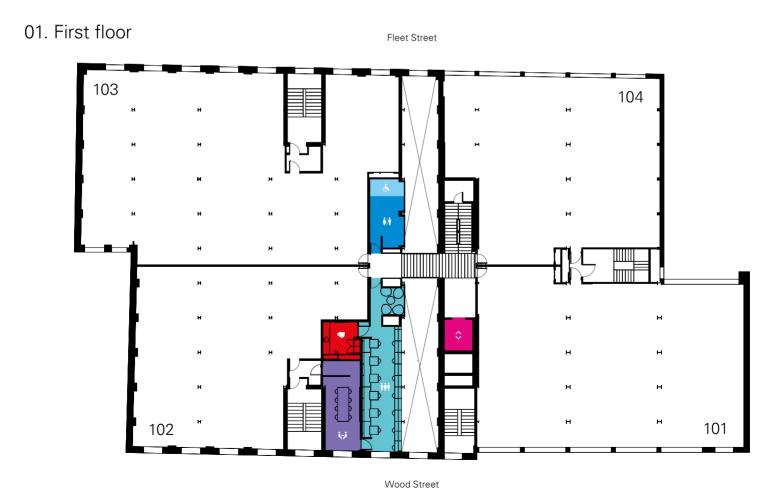

## Availability

00. Ground floor

01. First floor

02. Second floor

**(1) (3) (3)** 

03. Third floor

301

302

sq ft

sq m

O 101 ( ) 102

O 103

O 104

Available

3,793 2,710 4,378

sq ft