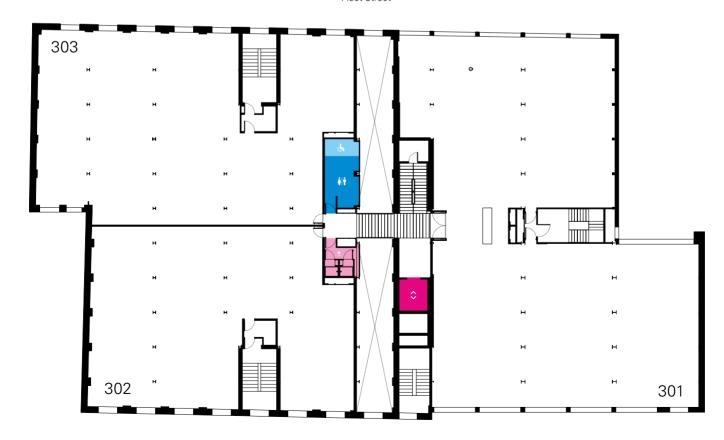

## 03. Third floor

Fleet Street

Wood Street

LAT. 53.40222663 LON. -2.97788024

## Availability

00. Ground floor

01. First floor

02. Second floor

**(1) (3) (3)** 

03. Third floor

301

302

303

• SPACES.

326

365

3,511

3,929

( ) G1 2,297 213

() G2 1,113 103 G3 & 5 7,025 653 O G4 10,048 934