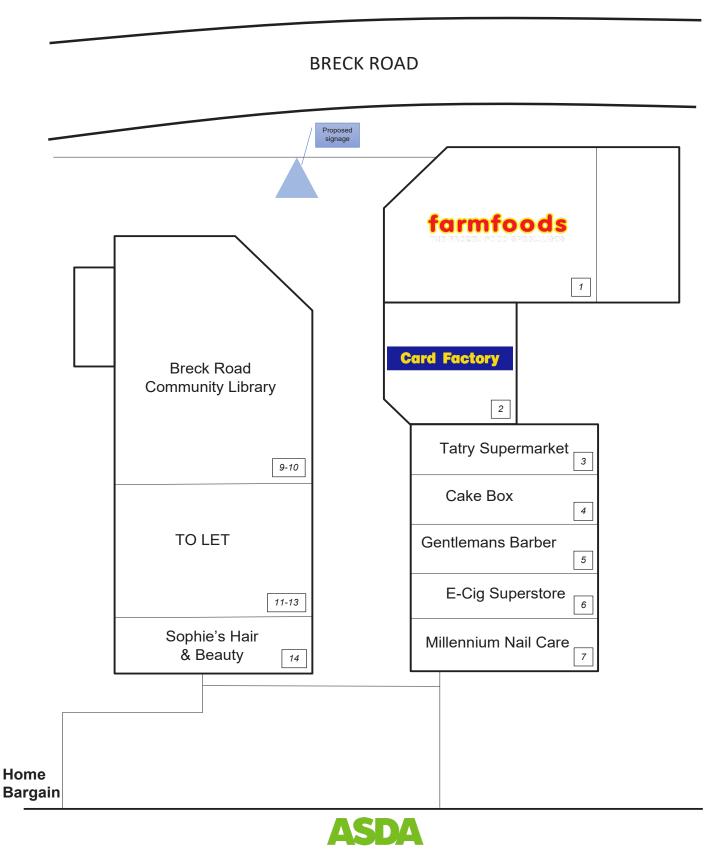

#### LOCATION AND DESCRIPTION

The Mall retail parade is prominently positioned on Breck Road (A580) a busy arterial route out of Liverpool City Centre. THe area is popular with both local and national retailers incuding Breck Road COmmunity Library, Card Factory, Farm Foods, whilst the scheme also benefits from excellent pedestrian flow via Asda Superstore and Home Bargain with associated generous car parking provision.

### **Breck Road District Centre**