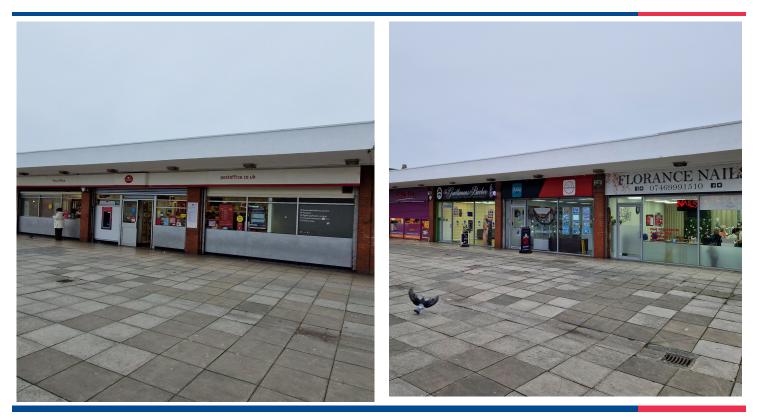

#### LOCATION AND DESCRIPTION

The Mall retail parade is prominently positioned on Breck Road (A580) a busy arterial route out of Liverpool City Centre. THe area is popular with both local and national retailers incuding Breck Road COmmunity Library, Card Factory, Farm Foods, whilst the scheme also benefits from excellent pedestrian flow via Asda Superstore and Home Bargain with associated generous car parking provision.

### **Breck Road District Centre**