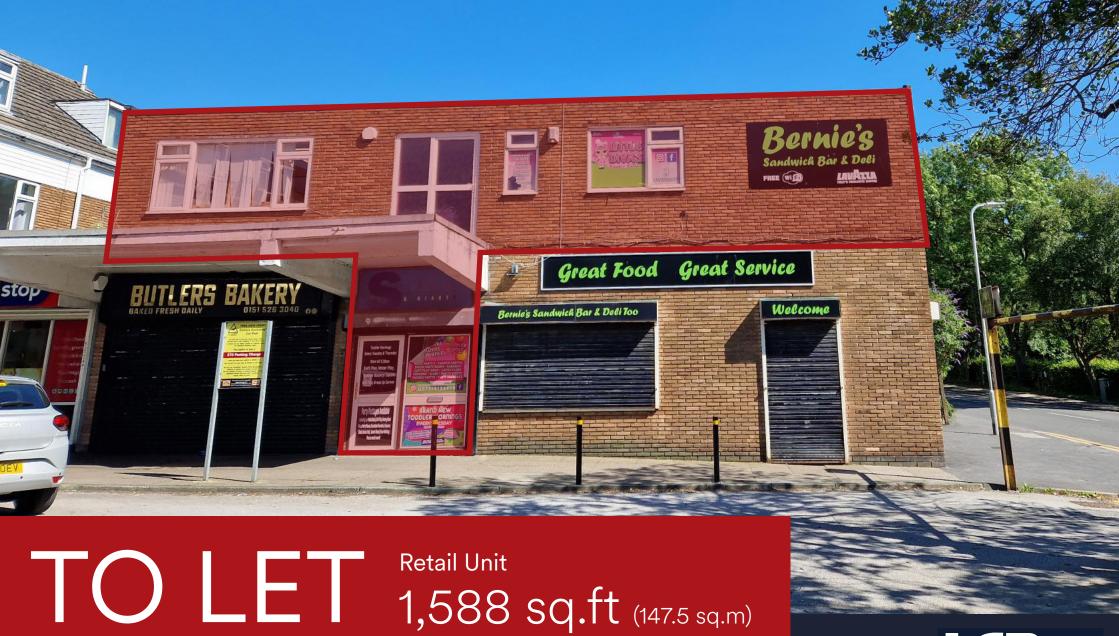

Units 14, 15-16a Tree View Court, Station Road, Maghull, L31 3HF

- Car Park To Front of the Retail Parade
- Due to be re-furbished
- Situated Next To Maghull Train Station

01384 400123

# Units 14, 15-16a Tree View Court, Station Road, Maghull, L31 3HF

| AREAS (approx. NIA) | Sq.ft | Sq.m  |
|---------------------|-------|-------|
| First Floor         | 1,588 | 147.5 |
| TOTAL               | 1,588 | 147.5 |

#### **DESCRIPTION**

The subject property consists of a first floor unit which is of rectangular formation. There are w/c, store and kitchen facilities towards the rear. The unit also has ground floor access (own front door) and there is ample parking to the front of the shops.