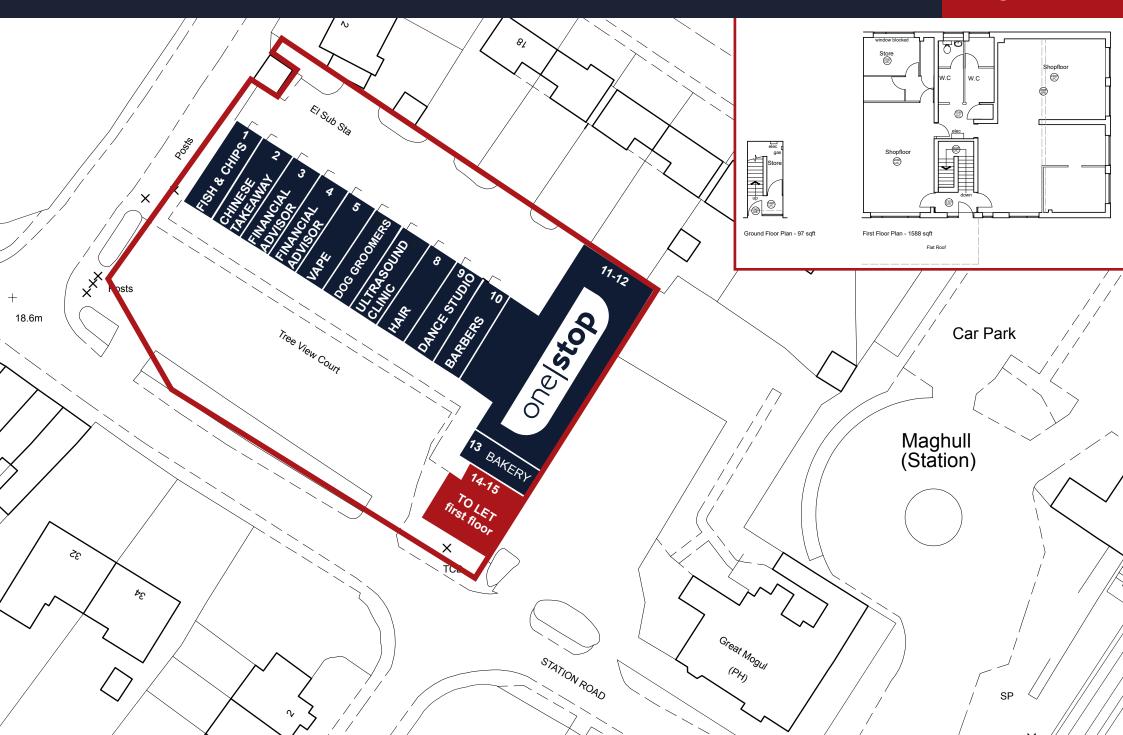

#### **DESCRIPTION**

The subject property consists of a first floor unit which is of rectangular formation. There are w/c, store and kitchen facilities towards the rear. The unit also has ground floor access (own front door) and there is ample parking to the front of the shops.

## LOCATION

The subject property is located within Treeview Court on Station Road in Maghull. Maghull is a busy Liverpool suburb situated approximately 9 miles north of Liverpool City Centre. The premises is also a 1-minute walk from Maghull train station, making it easily accessed. Treeview Court is a 1960's development consisting of a series of small retail units who are predominantly local traders anchored by One Stop.